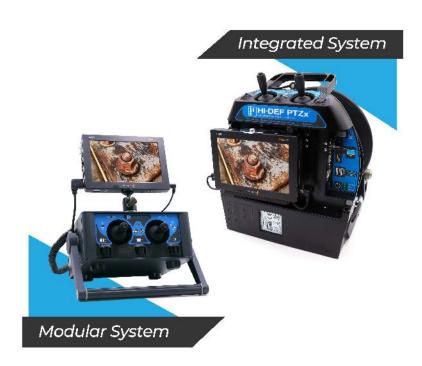

With cable lengths up to 500 feet, and available with either a compact CCU or an integral cable reel CCU, Hi-Def 3.0 also features 1080p video resolution that is ~6 times better than that of conventional CCTV video. Full HD image resolution provides for practical digital zooming without pixilation.

Integral dimmable white LEDs

10x optical zoom lens

Full-HD (1920x1080p) camera with light sensitivity control for reflective surfaces

Optional sunlight-viewable 7-inch display or display with recorder (shown)