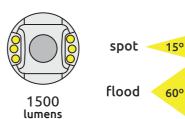

#### controls

| pan/tilt                            | ±180°/±135°       |  |
|-------------------------------------|-------------------|--|
| zoom/focus                          | variable speed    |  |
| light sensitivity                   | ±7 steps          |  |
| lighting                            |                   |  |
| integral LEDs dimmable              | 1500 lumens       |  |
| weight                              |                   |  |
| head weight                         | 2.4 lbs (1.1Kg)   |  |
| system weight (reel & 100 ft cable) | 23.7 lbs (10.7Kg) |  |