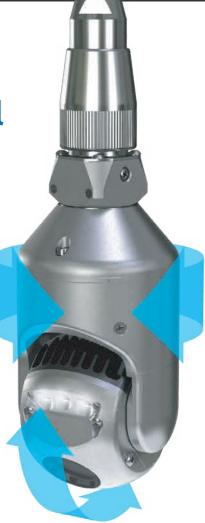

Unrivaled Inspection

Joystick-controlled, variable-speed 270-deg tilt angle & 360-deg pan rotation

Corrosion-resistant, anodized aluminum with stainless-steel construction

Submersible to 100 ft (30m) of water

Integral dimmable white LEDs

10x optical zoom lens

Full-HD (1920x1080p) camera with light sensitivity control for reflective surfaces

Optional sunlight-viewable 7-inch display or display with recorder (shown)