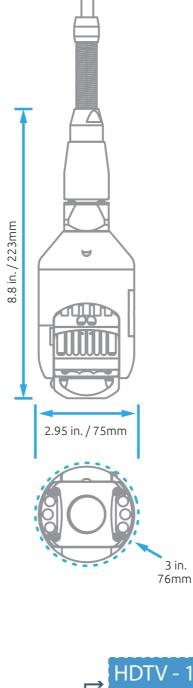

#### controls

| pan/tilt                            | ±180°/±135°       |  |
|-------------------------------------|-------------------|--|
| zoom/focus                          | variable speed    |  |
| light sensitivity                   | ±7 steps          |  |
| lighting                            |                   |  |
| integral LEDs dimmable              | 1500 lumens       |  |
| weight                              |                   |  |
| head weight                         | 2.4 lbs (1.1Kg)   |  |
| system weight (reel & 100 ft cable) | 23.7 lbs (10.7Kg) |  |